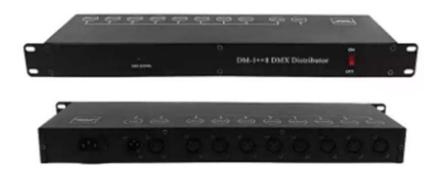

## 8 Way DMX Splitter 8 Channel

**Model Name: DMX Splitter** 

## **Product Description:**

High quality Signal Amplifier 8 way DMX Splitte Price Voltage: AC110V/120V 60Hz, 220V/230V/240V 50Hz

Product Features:1 Group 8 DMX signal change

Function: Signal amplification shaping capabilities extend signal transmission distance; The number of devices to enhance the ability of the data bus access.

## 8 Channel DMX Signal Splitter Specification

- \*1 input and 1 output directly
- \*8 amplified output with optical isolated.
- \*Improve the loss of signal during long-range transmission.
- \*Solve the distribution for different direction.
- \*Power supply: AC100V-240V / 50-60Hz
- \*Weight: 2KG
- \*Product size: 483x145x46MM
- \*Accessories:power cord